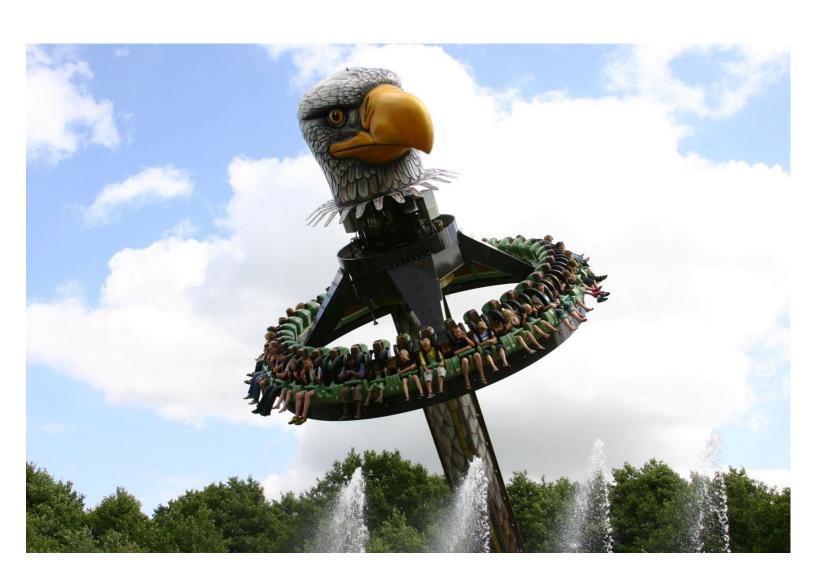

## **Topple Tower**

## Technical data

Manufacturer: Huss

Installed in 2006 in very good conditions

Just approved by TÜV

Total height of ride (from foundation surface) 18,50 m with Eagle head decoration.

Diameter of gondola approx. 8 m