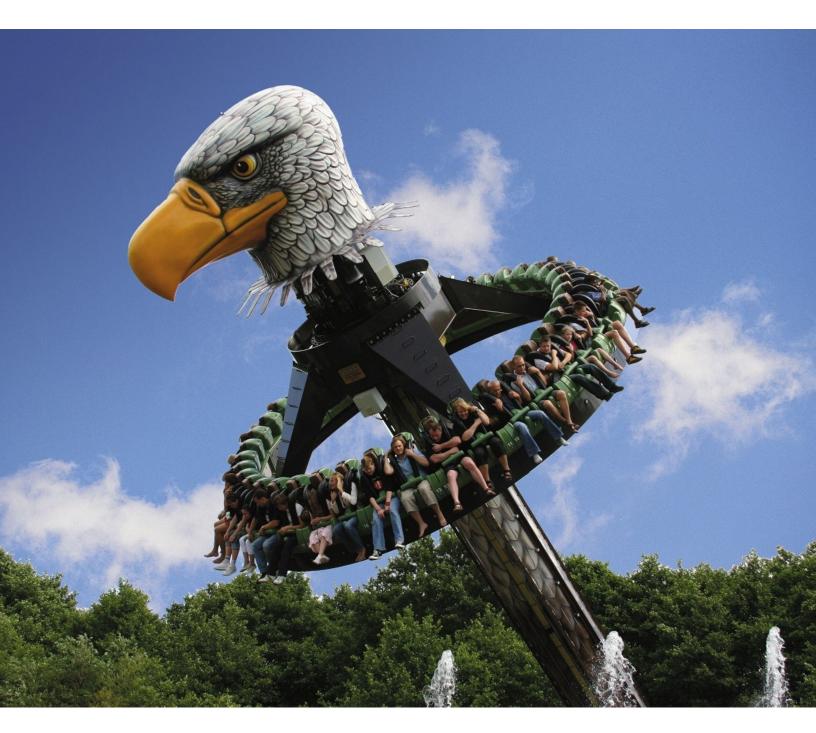

## **Topple Tower**

## Technical data

Manufacturer: Huss

Installed in 2006 in very good conditions

Just approved by TÜV

Total height of ride (from foundation surface) 18,50 m with Eagle head decoration.

Diameter of gondola approx. 8 m