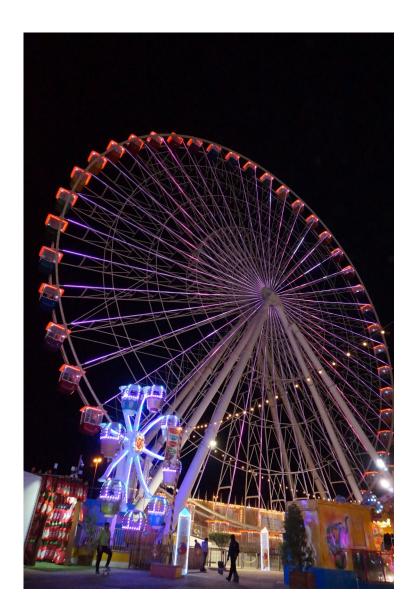

## Big wheel 62.4m

**Reference BW26** 

## **Technical data**

Manufacturer: Zamperla

Year: 2003

Dimensions: Length 61m, width 21m, height 62,4m

Park model 3 winches for build up and all required framework available

**Refurbishments** :

2014 ride repainted entirely, gondolas stripped, bearings changed, repainted, steel structure examined, new Perspex fitted and rebuilt, all lighting changed to LED (computer programmable on the spoke) 2015 all drive motors overhauled, electric drives replaced, 2016; new front queuing platforms & handrails