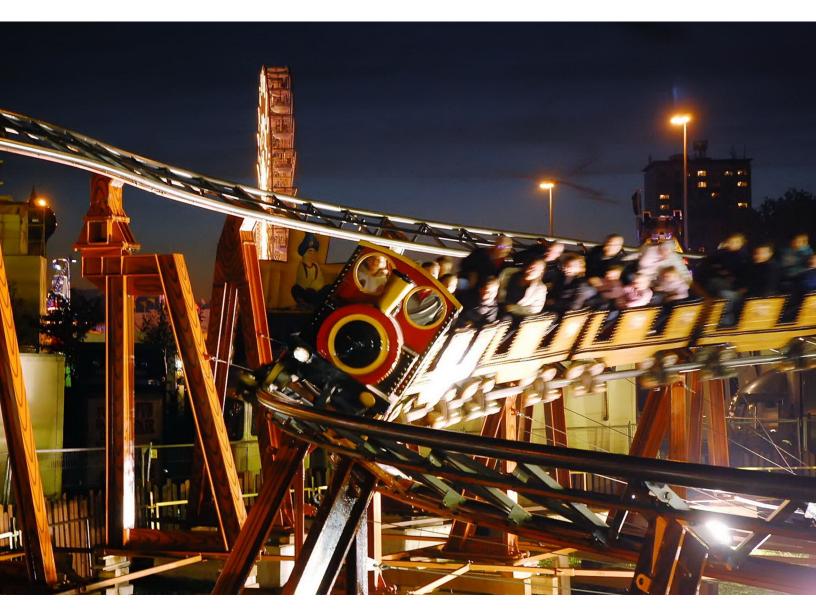

## **Runaway Train**

**Reference RC81** 

## Technical data

Manufacturer: Interlink

Year: 1987

Model: Transportable model with base frame, station from new including all fencing

Dimensions: Length 82m, Width 45 m, Height 6.5m

Capacity: 1200 pph 1 train x 8 vehicles x 6 passengers

Certification: Adips + EN 13814

Electrical Requirements: 3P+N+PE 380 volt 176kw

**Refurbishements**:

2016: all uprights repainted, all ring band insulation replaced complete, new electrical cabinet and drive, all carriages striped, NDT tested on all points, repainted and all bearings seals fasteners replaced and rebuilt also then rewired complete and sensors and overspeed