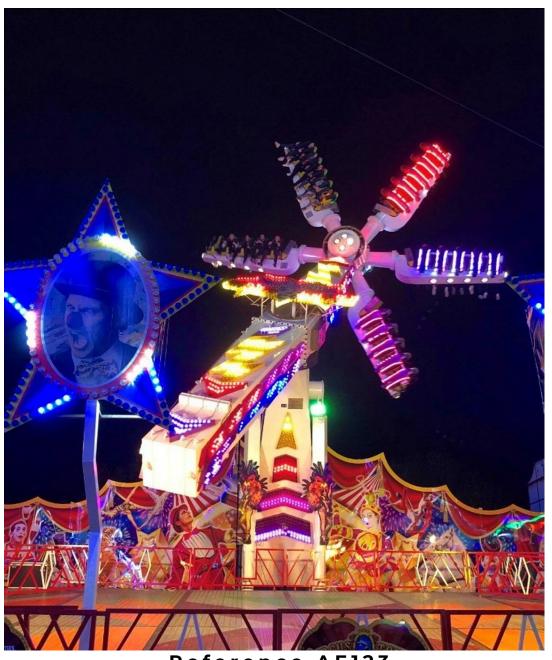

## **Top Scan**



Reference AE123



## Technical data

Manufacturer:

Mondial

Year: 1996

Condition:

Perfect working order, excellent condition

Dimensions:

Footprint 19,6m x 19,6m

Certificates:

Previous tuv sud certificates

Current adips certificates with design review

Completely refurbished,

2014 Hydraulic drives refurbished,

2014 New brakes and electric bands,

2014 new slew-rings,

New led lighting package 2017,

New artwork design 2017,

Gondolas refurbished 2018

## Included:

1 centre trailer + 1 packing trailer + 1 generator trailer if needed Disco smash music system,

CMC pay box,

Tuv and adips paperwork

Two complete theming designs/decoration both full led packages