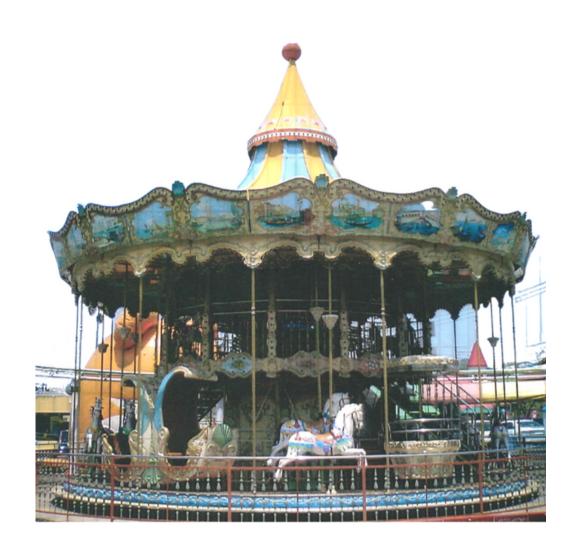

## **Double Deck Carousel**

Manufacturer: Bertazzon (10.50/2P)

Year of manyfacture: 1995

Number of rides:

Horse (Large) 12 (1person per ride), (Small) 12 (one person per ride),

Wagon 2 (8 adult or 10 children per ride)

Bench 8 rides (2 persons per ride)

Spin ride 2 (4 adults or 6 children per ride)

Passenger capacity: 64 Adults or 72 children

Diameter of the facility: 12.56m diameter (Fence dia.)

Overall height: 10.85m

Rotation diameter: 10.0m dia.

Stage diameter of 2nd floor: 6.0m dia.

Rotation: 3.5 to 5.0 r/min

Turning speed: max 157.0 m/min

Power; 220V 10KVA for drive

Power for lighting: 110V/220V 30KVA