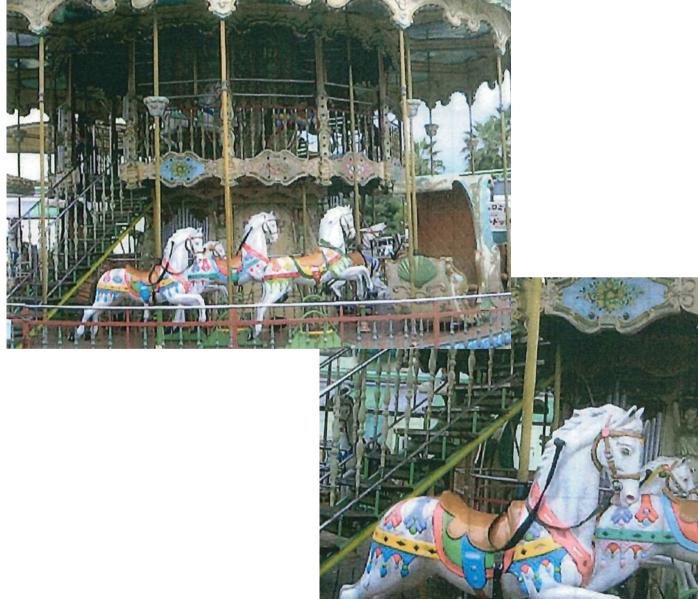

## **Double Deck Carousel**

Manufacturer: Bertazzon (10.50/2P)

Year of manyfacture: 1995

Number of rides:

Horse (Large) 12 (1person per ride), (Small) 12 (one person per ride),

Wagon 2 (8 adult or 10 children per ride)

Bench 8 rides (2 persons per ride)

Spin ride 2 (4 adults or 6 children per ride)

Passenger capacity: 64 Adults or 72 children

Diameter of the facility: 12.56m diameter (Fence dia.)

Overall height: 10.85m

Rotation diameter: 10.0m dia.